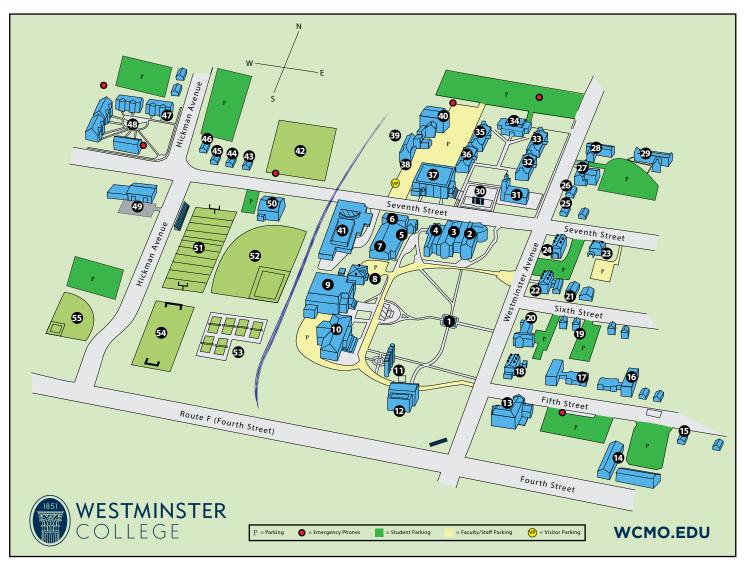

## THE CAMPUS OF WESTMINSTER COLLEGE | FULTON, MO

- Davidson Leadership Plaza
- 2 Hazel Wing
- 3 Reeves Library
- 4 Student Success Center
- 6 Hunter Activity Center
- Johnson College Inn (JCI)/ Westminster Women's History Museum
- Veterans Memorial and Museum/ Mabee Gym
- 8 Washington West House
- 9 Historic Gymnasium
- Westminster Hall
- 1 The Columns
- Newnham Hall
- B Sigma Chi Fraternity
- Westminster Apartments
- Pre-Engineering Workshop
- Sigma Alpha Epsilon Fraternity
- Emerson Hall

- Phi Delta Theta Fraternity
- Beta Theta Pi Fraternity
- Center for Faith and Service/ Remley Women and Gender Center
- Sustainability Office
- Kappa Alpha Order Fraternity
- 3 Jack Marshall Alumni Center
- 🛛 Delta Tau Delta Fraternity
- Churchill Institute
- Campus Safety and Security
- 2 Wetterau Hall
- Sweazey Hall
- Weigle Hall
- Latshaw Plaza/Breakthrough
  (Berlin Wall Sculpture)
- Church of St. Mary, The Virgin, Aldermanbury/ America's National Churchill Museum
- Marquess Hall
- 🕄 Gage Hall
- 3 Sloss Hall

- 3 Scott Hall
- 36 Rice Hall
- Ohamp Auditorium
- Bookstore
- Mueller Leadership Hall (Backer Dining Room)
- Went and Judith Mueller Student Center
- Oulter Science Center
- Practice Field
- Football Coaches' Offices
- Softball Coaches' Offices
- M/W Soccer, M/W Tennis Coaches' Offices
- Greenhouse
- ECO House
- Westminster Grove Townhouses
- General Services (Plant Operations)
- 50 Wetterau Center for Field Sports
- **(5)** Kent and Judith Mueller Stadium (Football/Soccer)
- Saucier Field (Baseball)
- Elder Tennis Courts
- 9 Practice Field
- 55 Blue Jay Softball Field