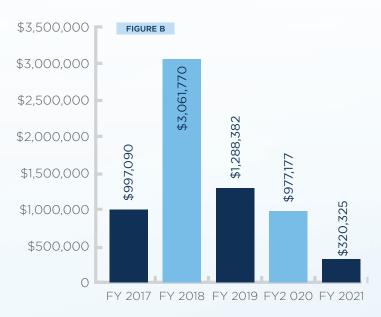

### ENDOWMENT PERMANENTLY Restricted **GIFTS**

New gifts to the endowment in Fiscal Year 2021 and prior years are reflected in Figure B and represent permanently restricted gifts, principally endowed permanently restricted scholarship funds. Please note that large restricted bequests, where corpus cannot be invaded, received in any particular fiscal year, will cause material fluctuations in endowment gifts from year to year. In Fiscal Year 2021, permanently restricted endowment gifts totaled \$320,325, representing 7.4% of the \$4,329,972 given to the College

It is important to note that new gifts to the endowment do not include unrestricted or designated gifts or bequests. For example, in Fiscal Year 2020, the College received a \$4.4 million unrestricted bequest from the Griesa estate. The College earmarked these funds to support investments in new strategic initiatives that would advance the College following the approval of the Strategic Plan by the Board of Trustees in August 2021. Since then, for example, a portion of this bequest has been deployed to support the development of new academic programs and the implementation of new strategies to retain students.