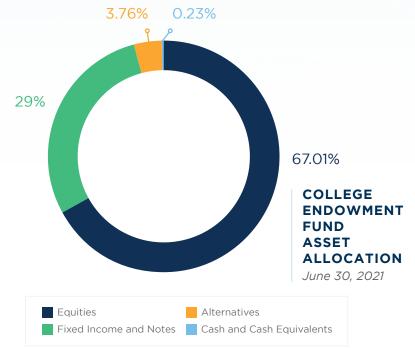

## ENDOWMENT ASSET ALLOCATION AND PERFORMANCE

Westminster College, through a Boardmanaged investment committee. utilizes Commerce Trust Company, a division of Commerce Bank, to assist in managing its endowment fund. comprised of an investment portfolio of equities, fixed income, alternative investments, cash and cash equivalents totaling approximately \$50.5 million. Additionally, approximately \$8.8 million of the endowment value is in a promissory note representing a loan to the College's Operating Fund, resulting in an endowment fund aggregate book value as of June 30, 2021, (FY 2021) of approximately \$59.3 million.