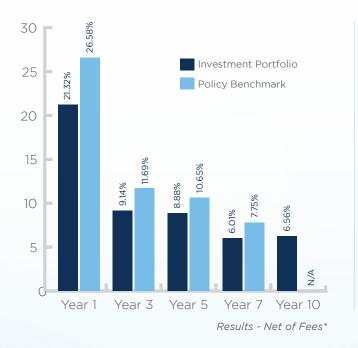

### FISCAL YEAR 2021

Ending June 30, 2021

For the College's Fiscal Year ending June 30, 2021, total investment portfolio returns were strong, supported by solid equity market returns as the global economy restarted after the pandemicinduced shutdown. While the overall investment portfolio return lagged the policy benchmark for the fiscal year, due primarily to a defensive stance taken in the portfolio around the 2020 presidential election, results for the rest of the year were in line with the benchmark. Over the past five years ending June 2021, the endowment fund has had cumulative net withdrawals of approximately \$10.6 million. During this same five years, investment gains have been \$21.1 million, or the 8.8 percent annualized return reflected in this graph, which has helped the endowment fund's experience solid asset growth during the period.