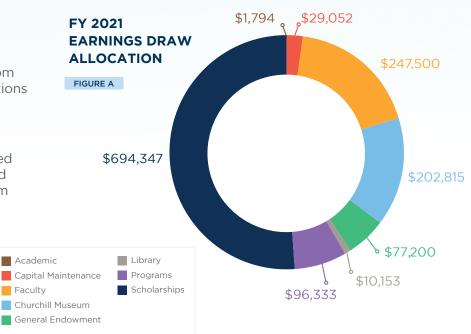

## ENDOWMENT USAGE

Total endowment utilization was approximately \$4 million for FY 2021. This utilization is based on approximately \$1.3 million drawn from endowment earnings while distributions from other endowed funds totaled approximately \$2.7 million.

Figure A outlines how the FY 2021 endowment earnings draw supported vital activities within the College and America's National Churchill Museum (ANCM).