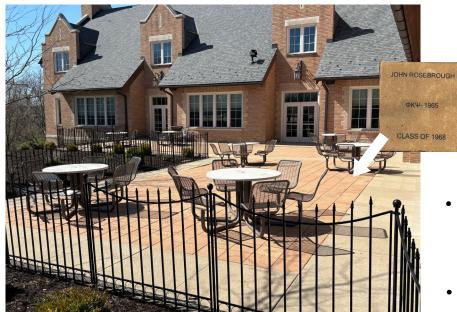

## "Pave the Way to Success"

Leave your legacy by personalizing your own paver stone

## **Inscription Guidelines**

- Pavers are 12" x 12"
- Up to 8 lines of text
- Up to 21 characters per line, including spaces and punctuation
  - Inscriptions are ALL CAPS and centered
- Inscriptions may include Greek letters for fraternity/sorority affiliations