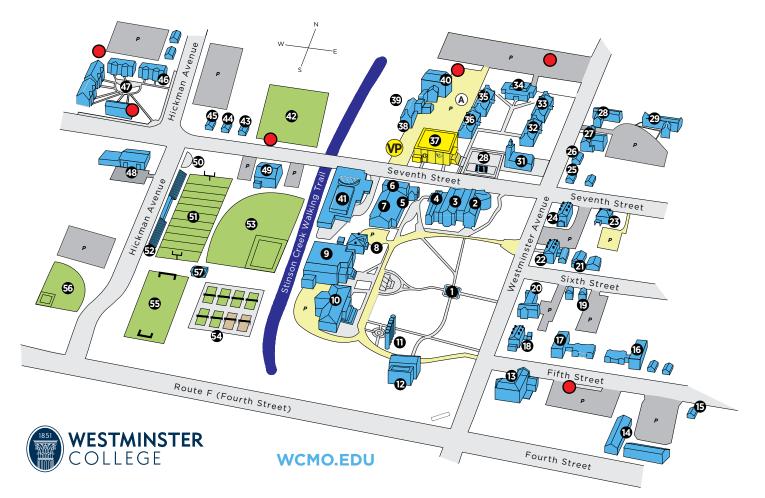

## THE CAMPUS OF WESTMINSTER COLLEGE | FULTON, MO

- 1 Davidson Leadership Plaza
- 2 Hazel Wing
- 3 Reeves Library
- 4 Student Success Center
- Hunter Activity Center
- Johnson College Inn (JCI)
  Westminster Women's History Museum
- Veterans Memorial & Museum Mabee Gym
- 8 Washington West House
- 9 Historic Gymnasium
- Westminster Hall
- The Columns
- Newnham Hall
- B Sigma Chi Fraternity
- **W**estminster Apartments
- Pre-Engineering Workshop
- 6 Sigma Alpha Epsilon Fraternity
- Emerson Hall
- B Phi Delta Theta Fraternity
- Center for Faith & Service, Remley Women & Gender Center

- 🕺 🛛 Beta Theta Pi Fraternity
- Sustainability Offie
- 2 Kappa Alpha Order Fraternity
- Jack Marshall Alumni Center
- 2 Delta Tau Delta Fraternity2 Tuttle House
- Campus Safety & Security
- Wetterau Hall
- Sweazey Hall
- Weigle Hall
- Latshaw Plaza/Breakthrough (Berlin Wall Sculpture)
- Church of St. Mary, The Virgin, Aldermanbury/America's National Churchill Museum
- Marquess Hall
- 🚯 Gage Hall
- 🚱 🛛 Sloss Hall
- 🚯 Scott Hall
- Rice Hall
- Champ Auditorium & Enrollment Services
- Bookstore

- Mueller Leadership Hall
  (Backer Dining Room)
- Ment & Judith Mueller Student Center
- Coulter Science Center
- Practice Field
- 49 Football Coaches' Office
- Softball Coaches' Office
- M/W Soccer, M/W Tennis Coaches' Office
- ECO House
- Westminster Grove Townhouses
- General Services (Plant Operations)
- Wetterau Center for Field Sports
- 💿 Vicki Mueller Memorial Plaza
- Blue Jay Field (Football/Soccer)
- 😏 Kent & Judith Mueller Stadium
- Saucier Field (Baseball)
- Se Elder Tennis Courts/Sand Volleyball Courts
- S Practice Field
- 5 Blue Jay Softball Field
- Soccer Field House